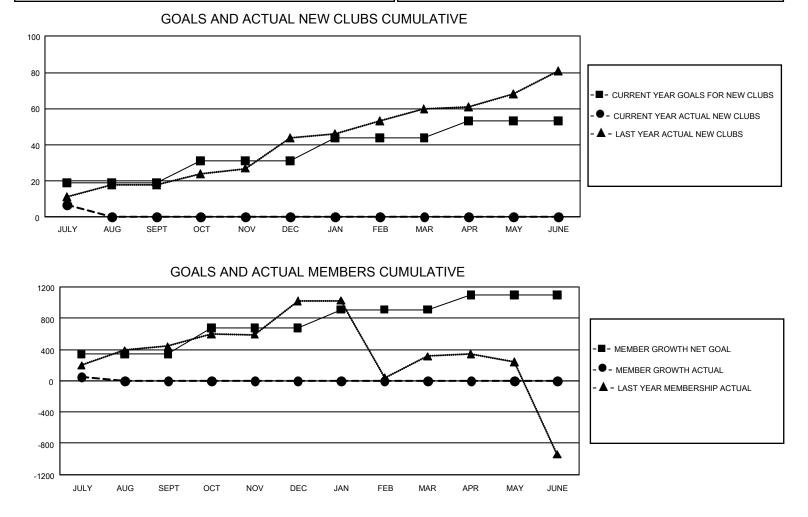

## GMT Constitutional Area 6, Group N

REPORT DOES NOT INCLUDE CLUBS IN UNDISTRICTED AREAS.

| Clubs                 |               |           |               | Members               |                        |                         |                                                    |  |
|-----------------------|---------------|-----------|---------------|-----------------------|------------------------|-------------------------|----------------------------------------------------|--|
| RESULTS FOR 2021-2022 |               |           |               | RESULTS FOR 2021-2022 |                        |                         |                                                    |  |
| QUARTER               | NEW CLUB GOAL | NEW CLUBS | DROPPED CLUBS | QUARTER               | BER GROWTH NET<br>GOAL | MEMBER GROWTH<br>ACTUAL | DROPPED<br>MEMBERS ACTUAL<br>(including transfers) |  |
| JULY/AUG/SEPT         | 57            | 7         | 3             | JULY/AUG/SEPT         | 340                    | 413                     | 319                                                |  |
| OCT/NOV/DEC           | 36            | 0         | 0             | OCT/NOV/DEC           | 335                    | 0                       | 0                                                  |  |
| JAN/FEB/MAR           | 39            | 0         | 0             | JAN/FEB/MAR           | 235                    | 0                       | 0                                                  |  |
| APR/MAY/JUNE          | 27            | 0         | 0             | APR/MAY/JUNE          | 190                    | 0                       | 0                                                  |  |